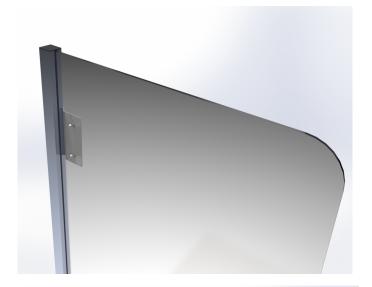

## Salon Hygiene Screen

The Hygiene Screen is a combination of aluminium frame & 3mm steel base with an acrylic panel to provide peace of mind and a safe barrier between clients.

The divider has been designed with both client and hairdresser in mind, for ease of manoeuvrability, when cutting hair. The Low profile base presents less chance of a trip hazard. The design also makes it easier for cleaning the panel down and sweeping the base after each client.