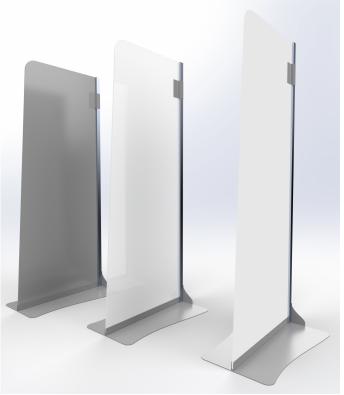

## Salon Hygiene Screen

The Hygiene Screen is a combination of aluminium frame & 3mm steel base with an acrylic panel to provide peace of mind and a safe barrier between clients.

The divider has been designed with both client and hairdresser in mind, for ease of manoeuvrability, when cutting hair. The Low profile base presents less chance of a trip hazard. The design also makes it easier for cleaning the panel down and sweeping the base after each client.