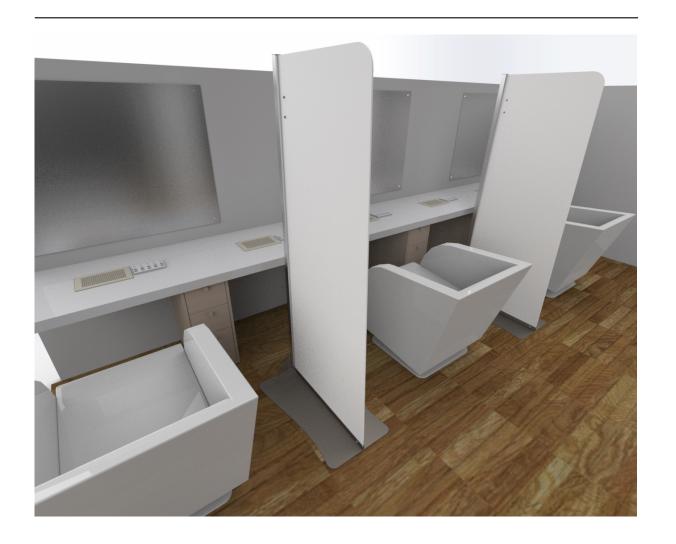

## Salon Hygiene Screen

The Hygiene Screen is a combination of aluminium frame & 3mm steel base with an acrylic panel to provide peace of mind and a safe barrier between clients.

The divider has been designed with both client and hairdresser in mind, for ease of manoeuvrability, when cutting hair. The Low profile base presents less chance of a trip hazard. The design also makes it easier for cleaning the panel down and sweeping the base after each client.

Holes can be provided in the base plate of the self-standing divider, so once easily positioned in place it can be fixed to the floor for additional security.

Wanting to add safety and style to your premises with the Salon Hygiene Screen then we look forward to your inquiry. Personalised branding options possible for an additional cost.