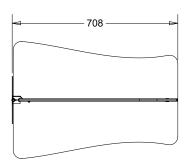

## Salon Hygiene Screen

The Hygiene Screen is a combination of aluminium frame & 3mm steel base with an acrylic panel to provide peace of mind and a safe barrier between clients.

The divider has been designed with both client and hairdresser in mind, for ease of manoeuvrability, when cutting hair. The Low profile base presents less chance of a trip hazard. The design also makes it easier for cleaning the panel down and sweeping the base after each client.