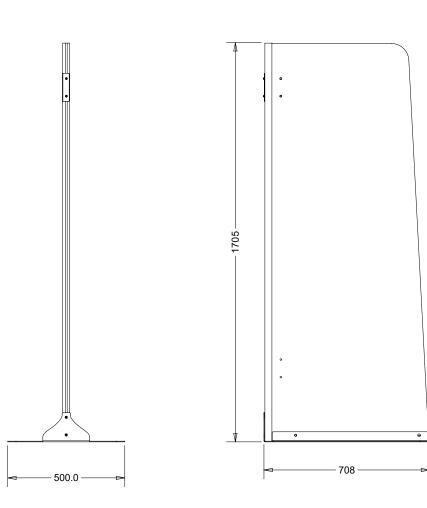

## Salon Hygiene Screen

The Hygiene Screen is a combination of aluminium frame & 3mm steel base with an acrylic panel to provide peace of mind and a safe barrier between clients.

The divider has been designed with both client and hairdresser in mind, for ease of manoeuvrability, when cutting hair. The Low profile base presents less chance of a trip hazard. The design also makes it easier for cleaning the panel down and sweeping the base after each client.

Holes can be provided in the base plate of the self-standing divider, so once easily positioned in place it can be fixed to the floor for additional security.

Wanting to add safety and style to your premises with the Salon Hygiene Screen then we look forward to your inquiry. Personalised branding options possible for an additional cost.